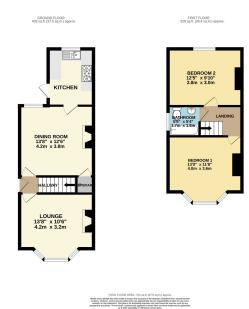

- Well Presented And Spacious Two Generously Sized Semi Detached House
- · Two Generously Sized

Reception Rooms

• Lounge Features Open Fireplace

Bedrooms

- Driveway With Space For Two Situated In A Quiet Cul-De-Cars
  - Sac In Woolston
- Fully Enclosed Rear Garden With Side Access
- Close Proximity To Shops, Schools & Public Transport
- Easy Access To Southampton City Centre & M27
- · Check Out The Video Tour On Our Instagram Page @marcoharrisuk & @kieranpropertypro

## **Welcome To Swift Gardens!**

Situated In a quiet cul-de-sac in the popular area of Woolston, Southampton. This is a spacious and well presented two bedroom semi-detached house with a generous driveway and two reception rooms. A perfect purchase for first time buyers and anyone seeking to downsize.